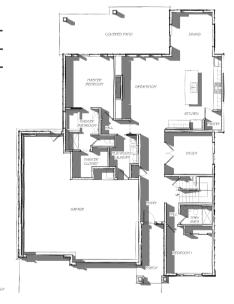

## ABOUT THE RAINIER FLOOR PLAN:

One of our largest main floor primary suite homes with an upper level, this home could check all the boxes. An openconcept design with soaring great room ceilings and main floor utilities. A study/office off the foyer has a closet so could be used as an additional main floor bedroom if needed. The open rail staircase leads to the upper level where you'll find two bedrooms and a loft separated by a catwalk open to below. You'll love the flow and thought we put into this design!

MAIN FLOOR: 1,940 SQ/FT **BONUS LEVEL:** 584 SQ/FT TOTAL: 2,524 SQ/FT

**WIDTH: 73'** DEPTH: 55' 6"

Actual floor plan may vary from pictured plan. Areas and dimensions are approximate. Contact us for list of included features.