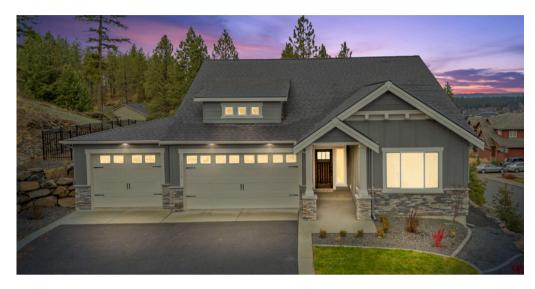

## **RAINIER**

2,524 SQ/FT

## ABOUT THE RAINIER FLOOR PLAN:

One of our largest main floor primary suite homes with an upper level, this home could check all the boxes. An openconcept design with soaring great room ceilings and main floor utilities. A study/office off the foyer has a closet so could be used as an additional main floor bedroom if needed. The open rail staircase leads to the upper level where you'll find two bedrooms and a loft separated by a catwalk open to below. You'll love the flow and thought we put into this design!