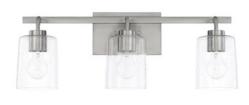

## ALL INTERIOR DOORS:

3-PANEL CRAFTSMAN "YARROW"

PAINT-GRADE "COLONIAL WHITE"

INTERIOR DOOR
LEVERS:
"ACCENT"
IN "SATIN NICKEL"

**VANITY LIGHTS:** 

(2) KITCHEN PENDANTS:

**INTERIOR PAINT COLOR:** 

50% TINT OF "AGREEABLE GREY"