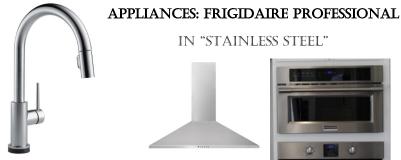

#### KITCHEN FAUCET:

IN "ARCTIC STAINLESS"

**DELTA "TRINSIC"** TOUCH2O

IN "STAINLESS STEEL"