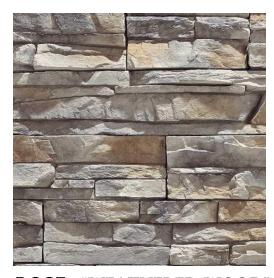

**EXTERIOR PAINT** 

**BODY COLOR: "**GRIZZLE GRAY"

TRIM COLOR: "AGREEABLE GREY

**STAIN COLOR: "ARCTIC GREY"** 

**EXTERIOR MASONRY:** 

"NANTUCKET"

**ROOF**: "WEATHERED WOOD'