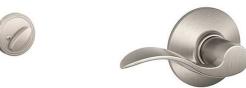

## ALL INTERIOR DOORS:

3-PANEL CRAFTSMAN "YARROW"

PAINT-GRADE "COLONIAL WHITE"

INTERIOR DOOR
LEVERS:
"ACCENT"
IN "SATIN NICKEL"

**VANITY LIGHTS:** 

(2) KITCHEN PENDANTS:

**INTERIOR PAINT COLOR:** 

50% TINT OF "AGREEABLE GREY"