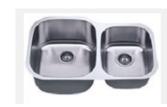

#### KITCHEN SINK:

"STAINLESS STEEL"

60/40 LARGE BOWL LEFT

KITCHEN CABINET

**HARDWARE:** 

5" PULLS IN "SATIN

NICKEL"

KITCHEN ISLAND &