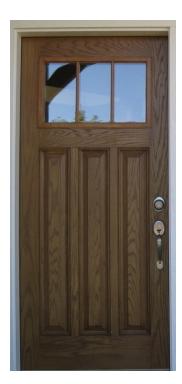

#### FRONT DOOR:

3-LITE FIBERGLASS DOOR

EXTERIOR COLOR: STAIN-GRADE

"ARCTIC GREY"

INTERIOR COLOR:
"COLONIAL WHITE"
TO MATCH INTERIOR
DOORS & TRIM