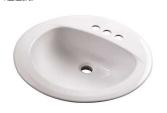

#### **BASEMENT BATH FAUCET AND** SINK:

OVAL TOP MOUNT SINK WITH **DELTA "WOODHURST"** 

> CENTERSET FAUCET IN "STAINLESS"