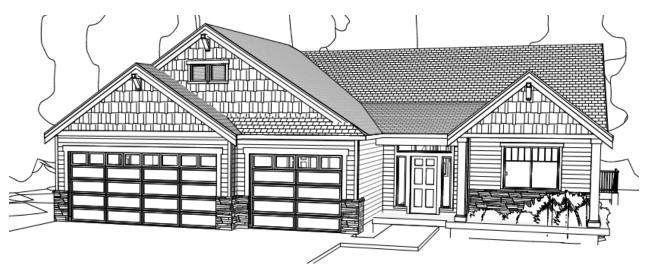

**EXTERIOR PAINT** 

**BODY COLOR: "**GRIZZLE GRAY"



TRIM COLOR: "AGREEABLE GREY



**STAIN COLOR: "ARCTIC GREY"** 



**EXTERIOR MASONRY:** 

"NANTUCKET"



**ROOF**: "WEATHERED WOOD'



# Camden HOMES PINE RIDGE

2635 S. FAIRMONT ESTATES DR., GREENACRES, WA 99016



#### **GARAGE DOORS:**

CLOPAY GALLERY STEEL, SHORT PANELS W/
REC14 WINDOWS

COLOR "AGREEABLE GREY"



#### SIDING:

PAINT GRADE SHINLES

STANDARD LAP SIDING

STAIN-GRADE FRONT COLUMNS &

CORBELS

#### WINDOWS:

CRAFTSMAN GRID ON
FRONT
NO GRIDS ON SIDES & BACK





FRONT DOOR
HANDLESET:
SCHLAGE
"BARCELONA" IN
"SATIN NICKEL"

#### FRONT DOOR:

3-LITE FIBERGLASS DOOR

EXTERIOR COLOR: STAIN-GRADE

"ARCTIC GREY"

INTERIOR COLOR:
"COLONIAL WHITE"
TO MATCH INTERIOR
DOORS & TRIM



## ALL INTERIOR DOORS:

3-PANEL CRAFTSMAN "YARROW"

PAINT-GRADE "COLONIAL WHITE"



INTERIOR DOOR
LEVERS:
"ACCENT"
IN "SATIN NICKEL"





**VANITY LIGHTS:** 

(2) KITCHEN PENDANTS:



**INTERIOR PAINT COLOR:** 

50% TINT OF "AGREEABLE GREY"



INTERIOR DOOR/TRIM COLOR:

HUNTWOOD "COLONIAL WHITE"



PAINT GRADE BASE T