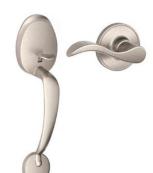

#### WINDOWS:

CRAFTSMAN GRID ON
FRONT
NO GRIDS ON SIDES & BACK

FRONT DOOR
HANDLESET:
SCHLAGE
"BARCELONA" IN
"SATIN NICKEL"