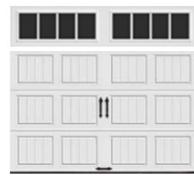

#### **GARAGE DOORS:**

CLOPAY GALLERY STEEL, SHORT PANELS W/
REC14 WINDOWS

COLOR "AGREEABLE GREY"