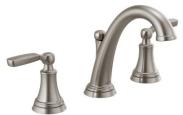

#### MASTER AND MAIN BATH **FAUCETS:**

DELTA "WOODHURST" IN "SATIN NICKEL"

MASTER AND MAIN BATH SINKS:

UNDERMOUNT RECTANGLE SINKS IN "WHITE"

#### **BASEMENT BATH FAUCET AND** SINK:

OVAL TOP MOUNT SINK WITH **DELTA "WOODHURST"** 

> CENTERSET FAUCET IN "STAINLESS"

#### FAUCETS:

DELTA "WOODHURST" IN "STAINLESS STEEL"

#### KITCHEN FAUCET:

IN "ARCTIC STAINLESS"

**DELTA "TRINSIC"** TOUCH2O

IN "STAINLESS STEEL"