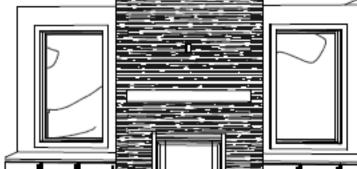

#### FIREPLACE DETAIL:

MASONRY FROM FLOOR TO CEILING WITH BASE CABINETS TO LEFT AND RIGHT SIDE. INCLUDED WITH FLOATING BOX MANTEL