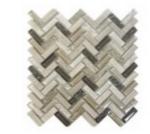

BLE GREY"



INTERIOR DOOR/TRIM COLOR:

HUNTWOOD "COLONIAL WHITE"



PAINT GRADE BASE TRIM:

**OGEE "COLONIAL WHITE"** 



FLOORING:

CARPET: MOHAWK, TONAL

ALLURE II "METEORITE"

LVP: PARADIGM, CONQUEST "PARLIAMENT"





### DINING ROOM



#### MASTER AND MAIN BATH **FAUCETS:**

DELTA "WOODHURST" IN "SATIN NICKEL"



MASTER AND MAIN BATH SINKS:

UNDERMOUNT RECTANGLE SINKS IN "WHITE"



#### **BASEMENT BATH FAUCET AND** SINK:

OVAL TOP MOUNT SINK WITH **DELTA "WOODHURST"** 

> CENTERSET FAUCET IN "STAINLESS"





## Camden HOMES



#### KITCHEN PERIMETER CABINETS ONLY:

PAINT GRADE "COLONIAL WHITE" WALL STACKED UPPERS WITH CLEAR GLASS

#### **BATHEROOM SHOWER**

#### FAUCETS:

DELTA "WOODHURST" IN "STAINLESS STEEL"



#### **MASTER DECO TILE:**

SURFACE ART HERRINGBONE MOSAIC "TAUPE ICE"



#### MASTER SHOWER WALL TILE:

12X24 DALTILE, ARTICULO "COLUMN GREY" (MATTE) 50/50 SUBWAY SET



#### KITCHEN SINK:

"STAINLESS STEEL"

60/40 LARGE BOWL LEFT



KITCHEN CABINET

**HARDWARE:** 

5" PULLS IN "SATIN

NICKEL"

KITCHEN ISLAND &

**ALL OTHER CABINETS** 

THROUGHOUT HOME:

STAIN GRADE "ARCTIC

GREY"

#### KITCHEN FAUCET:

IN "ARCTIC STAINLESS"



**DELTA "TRINSIC"** TOUCH2O



IN "STAINLESS STEEL"



#### FIREPLACE DETAIL:

MASONRY FROM FLOOR TO CEILING WITH BASE CABINETS TO LEFT AND RIGHT SIDE. INCLUDED WITH FLOATING BOX MANTEL





#### KITCHEN GRANITE AND **BACKSPLASH:**

QUARTZ: 3CM "NUVOLETTE"

BACKSPLASH: 2.5"X8" BEDROSIANS, CLOE TILE, IN "WHITE GLOSSY" 1/3 SUBWAY SET HORIZONTAL





"NANTUCKET" MANTEL: "ARCTIC GREY"