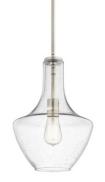

## ALL INTERIOR DOORS:

3-PANEL CRAFTSMAN "YARROW"

PAINT-GRADE "COLONIAL WHITE"

INTERIOR DOOR
LEVERS:
"ACCENT"
IN "SATIN NICKEL"

**VANITY LIGHTS:** 

(2) KITCHEN PENDANTS:

**INTERIOR PAINT COLOR:** 

50% TINT OF "AGREEABLE GREY"