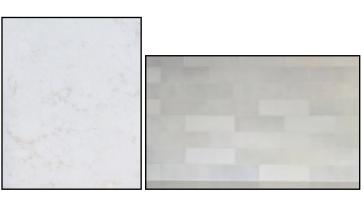

#### KITCHEN GRANITE AND **BACKSPLASH:**

QUARTZ: 3CM "NUVOLETTE"

BACKSPLASH: 2.5"X8" BEDROSIANS, CLOE TILE, IN "WHITE GLOSSY" 1/3 SUBWAY SET HORIZONTAL

"NANTUCKET" MANTEL: "ARCTIC GREY"