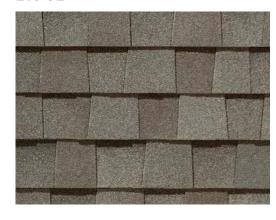

**EXTERIOR PAINT** 

**BODY COLOR: "**GRIZZLE GRAY"

TRIM COLOR: "AGREEABLE GREY

**STAIN COLOR: "ARCTIC GREY"** 

**EXTERIOR MASONRY:** 

"NANTUCKET"

**ROOF**: "WEATHERED WOOD'