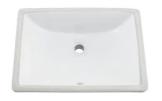

#### MASTER AND MAIN BATH **FAUCETS:**

DELTA "WOODHURST" IN "SATIN NICKEL"

MASTER AND MAIN BATH SINKS:

UNDERMOUNT RECTANGLE SINKS IN "WHITE"