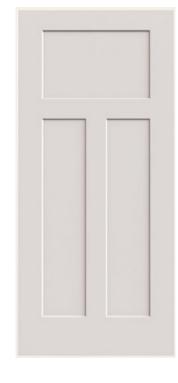

## ALL INTERIOR DOORS:

3-PANEL CRAFTSMAN "YARROW"

PAINT-GRADE "COLONIAL WHITE"

INTERIOR DOOR
LEVERS:
"ACCENT"
IN "SATIN NICKEL"

**VANITY LIGHTS:** 

(2) KITCHEN PENDANTS:

**INTERIOR PAINT COLOR:** 

50% TINT OF "AGREEABLE GREY"