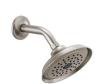

#### MASTER AND MAIN BATH **FAUCETS:**

DELTA "WOODHURST" IN "SATIN NICKEL"

MASTER AND MAIN BATH SINKS:

UNDERMOUNT RECTANGLE SINKS IN "WHITE"

#### FAUCETS:

DELTA "WOODHURST" IN "STAINLESS STEEL"