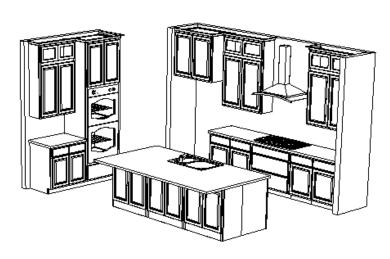

#### KITCHEN PERIMETER CABINETS ONLY:

PAINT GRADE "COLONIAL WHITE" WALL STACKED UPPERS WITH CLEAR GLASS

#### KITCHEN SINK:

"STAINLESS STEEL"

60/40 LARGE BOWL LEFT

KITCHEN CABINET

**HARDWARE:** 

5" PULLS IN "SATIN

NICKEL"

KITCHEN ISLAND &

**ALL OTHER CABINETS** 

THROUGHOUT HOME:

STAIN GRADE "ARCTIC

GREY"

#### KITCHEN FAUCET:

IN "ARCTIC STAINLESS"

**DELTA "TRINSIC"** TOUCH2O

IN "STAINLESS STEEL"

#### KITCHEN GRANITE AND **BACKSPLASH:**

QUARTZ: 3CM "NUVOLETTE"

BACKSPLASH: 2.5"X8" BEDROSIANS, CLOE TILE, IN "WHITE GLOSSY" 1/3 SUBWAY SET HORIZONTAL

"NANTUCKET" MANTEL: "ARCTIC GREY"