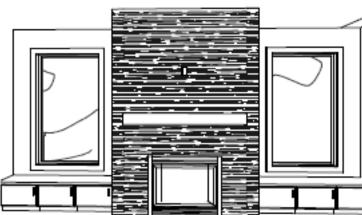

#### FIREPLACE DETAIL:

MASONRY FROM FLOOR TO CEILING WITH BASE CABINETS TO LEFT AND RIGHT SIDE. INCLUDED WITH FLOATING BOX MANTEL

#### KITCHEN GRANITE AND **BACKSPLASH:**

QUARTZ: 3CM "NUVOLETTE"

BACKSPLASH: 2.5"X8" BEDROSIANS, CLOE TILE, IN "WHITE GLOSSY" 1/3 SUBWAY SET HORIZONTAL

"NANTUCKET" MANTEL: "ARCTIC GREY"