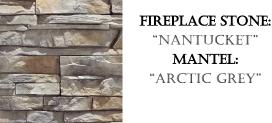

#### KITCHEN GRANITE AND **BACKSPLASH:**

QUARTZ: 3CM "NUVOLETTE"

BACKSPLASH: 2.5"X8" BEDROSIANS, CLOE TILE, IN "WHITE GLOSSY" 1/3 SUBWAY SET HORIZONTAL

"NANTUCKET" MANTEL: "ARCTIC GREY"