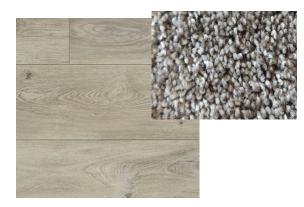

INTERIOR DOOR/TRIM COLOR:

HUNTWOOD "COLONIAL WHITE"

PAINT GRADE BASE TRIM:

**OGEE "COLONIAL WHITE"** 

FLOORING:

CARPET: MOHAWK, TONAL

ALLURE II "METEORITE"

LVP: PARADIGM, CONQUEST "PARLIAMENT"