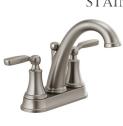

#### MASTER AND MAIN BATH **FAUCETS:**

DELTA "WOODHURST" IN "SATIN NICKEL"

MASTER AND MAIN BATH SINKS:

UNDERMOUNT RECTANGLE SINKS IN "WHITE"

#### FAUCETS:

DELTA "WOODHURST" IN "STAINLESS STEEL"